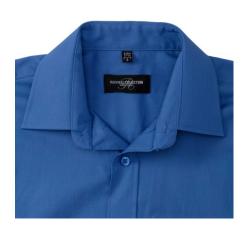

### **Specification**

RUSSELL men's long sleeve shirt PURE COTTON POPLIN. Elegant and very durable shirt with the comfort of pure cotton. Classic collar without buttons, one button on cuff, pocket on the right. 100% Popoplim cotton, 120/125 g / m2. Laundry at 40 degrees. EASY CARE - dries quickly, easily ironed 18 / 45/78