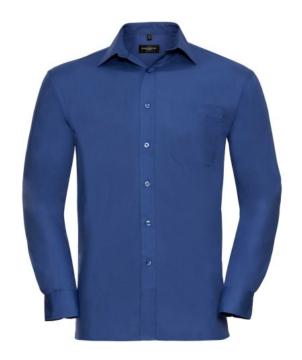

## MEN'S LS COT PLN SHIRT

### **Specification**

RUSSELL men's long sleeve shirt PURE COTTON POPLIN. Elegant and very durable shirt with the comfort of pure cotton. Classic collar without buttons, one button on cuff, pocket on the right. 100% Popoplim cotton, 120/125 g / m2. Laundry at 40 degrees. EASY CARE - dries quickly, easily ironed 18 / 45/78